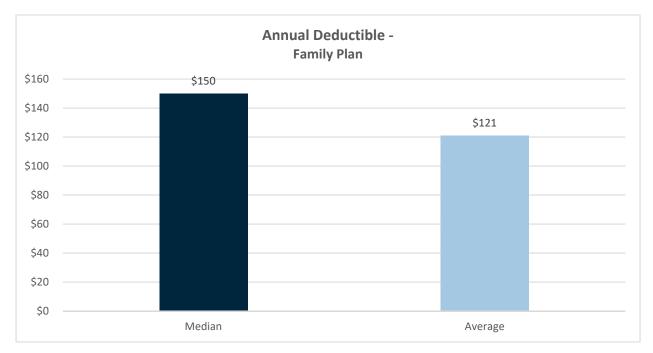

| Annual Deductible –<br>Family Plan |        |         |
|------------------------------------|--------|---------|
| # Orgs                             | Median | Average |
| 6                                  | \$150  | \$121   |