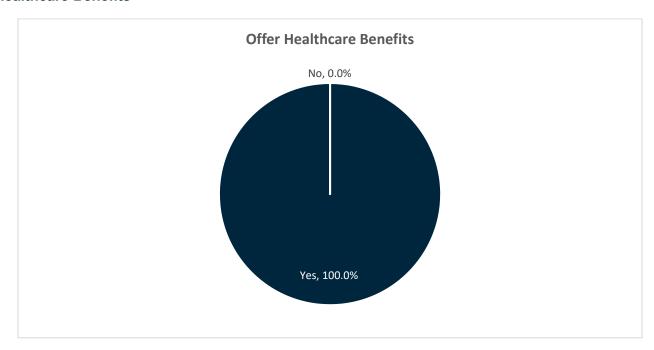

#### **Healthcare Benefits**

| Offer Healthcare Benefits |        |      |  |
|---------------------------|--------|------|--|
| # Orgs Yes No             |        |      |  |
| 27                        | 100.0% | 0.0% |  |