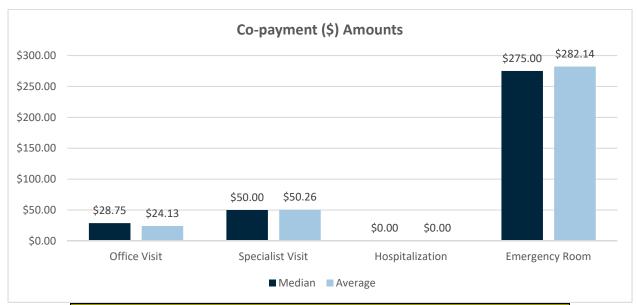

# Orgs Median Average
23 80.0% 83.8%

| In-Network Co-Payment (\$) Amounts |        |          |          |  |
|------------------------------------|--------|----------|----------|--|
| Co-payment Type                    | # Orgs | Median   | Average  |  |
| Office Visit                       | 20     | \$28.75  | \$24.13  |  |
| Specialist Visit                   | 19     | \$50.00  | \$50.26  |  |
| Hospitalization                    | 4      | ***      | ***      |  |
| Emergency Room                     | 14     | \$275.00 | \$282.14 |  |