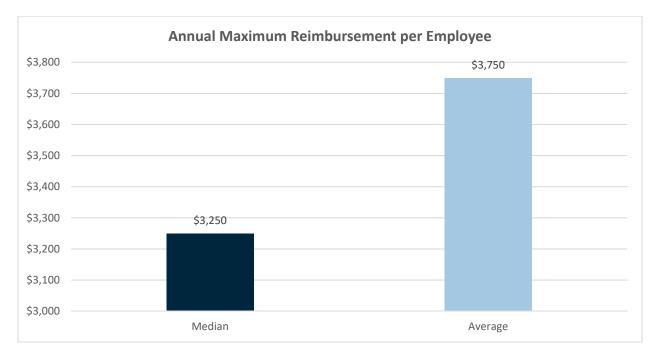

| Annual Maximum Reimbursement per Employee |         |         |  |  |  |  |  |  |
|-------------------------------------------|---------|---------|--|--|--|--|--|--|
| # Orgs Median Average                     |         |         |  |  |  |  |  |  |
| 14                                        | \$3,250 | \$3,750 |  |  |  |  |  |  |