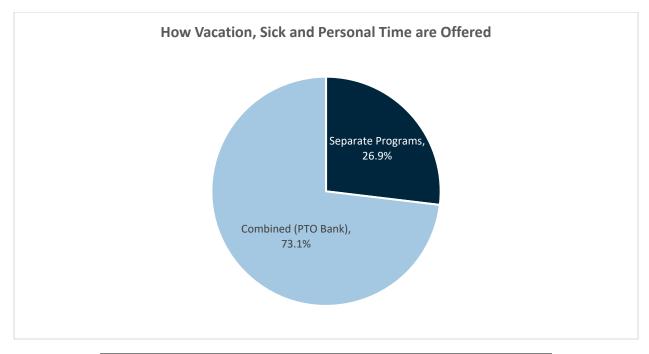

| How Vacation, Sick and Personal Time are Offered |                   |                     |
|--------------------------------------------------|-------------------|---------------------|
| # Orgs                                           | Separate Programs | Combined (PTO Bank) |
| 26                                               | 26.9%             | 73.1%               |

Note: There was insufficient data reported to display data on Separate Programs.