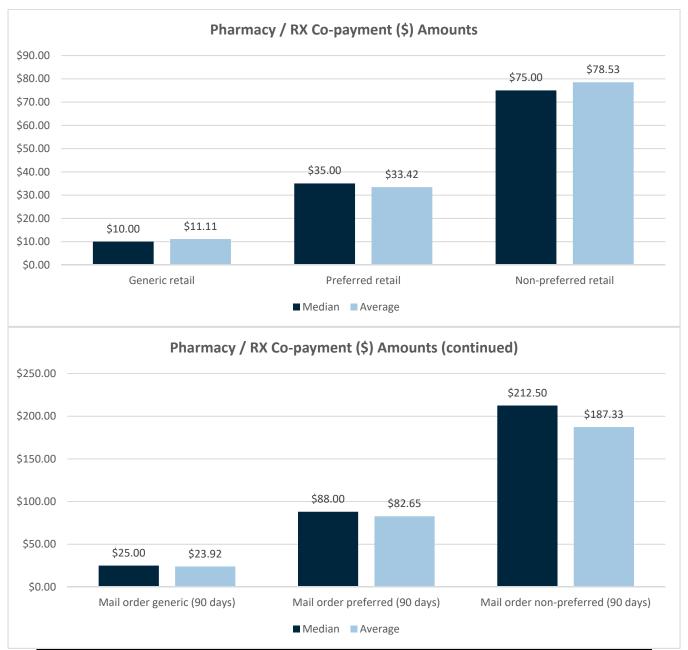

### Pharmacy / RX Coverage (continued)

| Pharmacy / RX Co-Payment (\$) Amounts   |    |          |          |  |
|-----------------------------------------|----|----------|----------|--|
| Prescription Type # Orgs Median Average |    |          |          |  |
| Generic retail                          | 19 | \$10.00  | \$11.11  |  |
| Preferred retail                        | 19 | \$35.00  | \$33.42  |  |
| Non-preferred retail                    | 17 | \$75.00  | \$78.53  |  |
| Mail order generic (90 days)            | 18 | \$25.00  | \$23.92  |  |
| Mail order preferred (90 days)          | 17 | \$88.00  | \$82.65  |  |
| Mail order non-preferred (90 days)      | 15 | \$212.50 | \$187.33 |  |