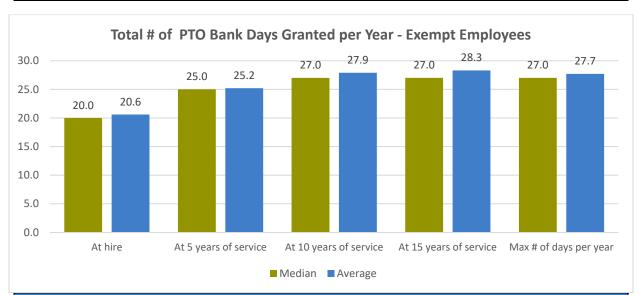

| Total # of PTO Bank Days Granted per Year- Exempt Employees |        |        |         |
|-------------------------------------------------------------|--------|--------|---------|
| Service Level                                               | # Orgs | Median | Average |
| At hire                                                     | 17     | 20.0   | 20.6    |
| At 5 years of service                                       | 18     | 25.0   | 25.2    |
| At 10 years of service                                      | 18     | 27.0   | 27.9    |
| At 15 years of service                                      | 18     | 27.0   | 28.3    |
| Maximum # of days granted per year                          | 13     | 27.0   | 27.7    |