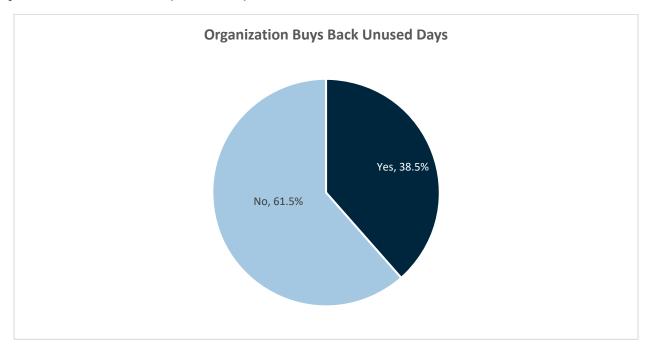

## Pay for Time Not Worked (continued)

| Organization Buys Back Unused Days |       |       |  |  |  |  |  |
|------------------------------------|-------|-------|--|--|--|--|--|
| # Orgs                             | Yes   | No    |  |  |  |  |  |
| 26                                 | 38.5% | 61.5% |  |  |  |  |  |