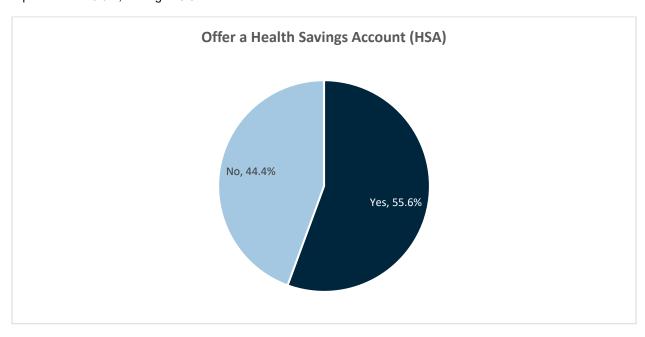

Note: Six organizations provided co-insurance percentages for Hospitalization. The median co-insurance amount reported was 20.0%, average 18.3%.

| Offer a Health Savings Account (HSA) |        |       |  |  |
|--------------------------------------|--------|-------|--|--|
| # Orgs                               | Yes No |       |  |  |
| 27                                   | 55.6%  | 44.4% |  |  |