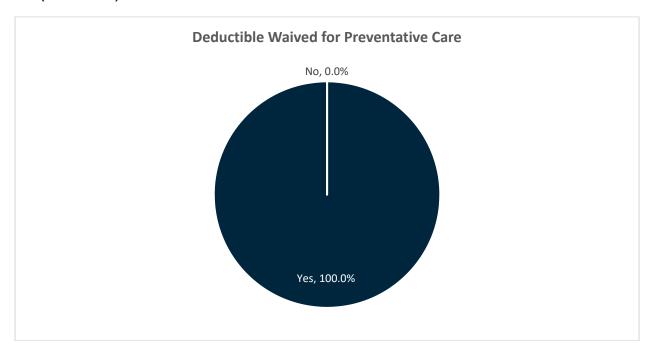

# **Dental (continued)**

| Deductible Waived for Preventative Care |        |      |
|-----------------------------------------|--------|------|
| # Orgs                                  | Yes    | No   |
| 6                                       | 100.0% | 0.0% |