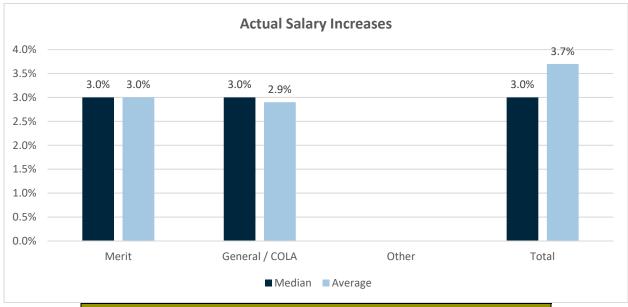

#### **Clinical Support Staff**

| Type(s) of Increases Utilized     |       |       |      |  |
|-----------------------------------|-------|-------|------|--|
| # Orgs Merit General / COLA Other |       |       |      |  |
| 27                                | 63.0% | 48.1% | 7.4% |  |

| Actual Salary Increases |        |        |         |  |
|-------------------------|--------|--------|---------|--|
| Increase Type           | # Orgs | Median | Average |  |
| Merit                   | 16     | 3.0%   | 3.0%    |  |
| General / COLA          | 14     | 3.0%   | 2.9%    |  |
| Other                   | 1      | ***    | ***     |  |
| Total                   | 25     | 3.0%   | 3.7%    |  |