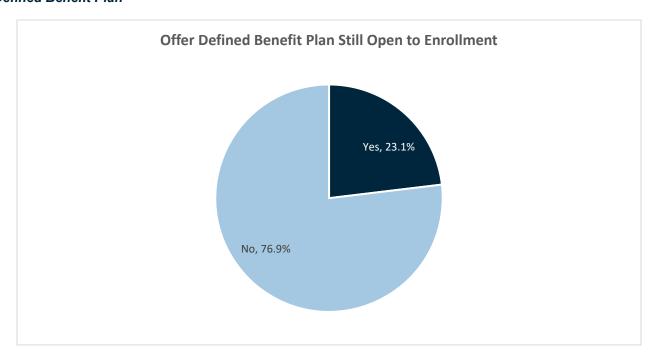

#### Defined Benefit Plan

| Offer a Defined Benefit Plan that is Still Open to Enrollment |       |       |
|---------------------------------------------------------------|-------|-------|
| # Orgs                                                        | Yes   | No    |
| 26                                                            | 23.1% | 76.9% |