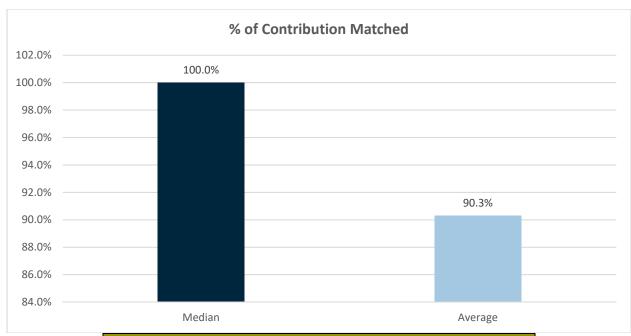

#### **Defined Contribution Plan**

| % of Contribution Matched |        |         |
|---------------------------|--------|---------|
| # Orgs                    | Median | Average |
| 17                        | 100.0% | 90.3%   |