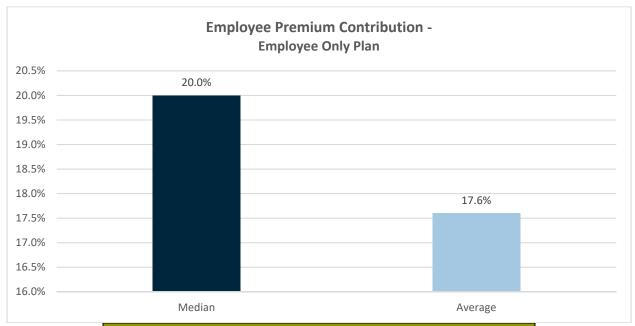

| Employee Premium Contribution –<br>Employee Only Plan |  |  |  |  |
|-------------------------------------------------------|--|--|--|--|
| # Orgs Median Average                                 |  |  |  |  |
| 26                                                    |  |  |  |  |