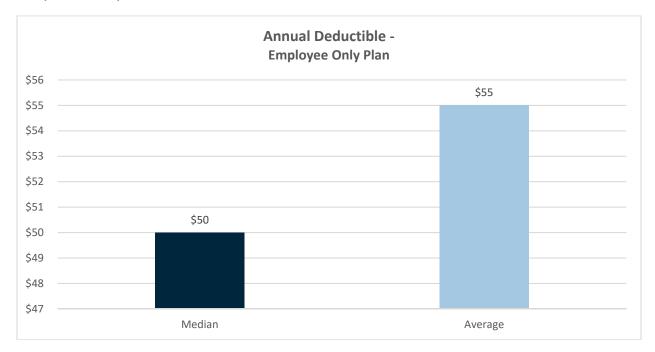

# **Dental (continued)**

| Annual Deductible –<br>Employee Only Plan |        |         |  |
|-------------------------------------------|--------|---------|--|
| # Orgs                                    | Median | Average |  |
| 6                                         | \$50   | \$55    |  |