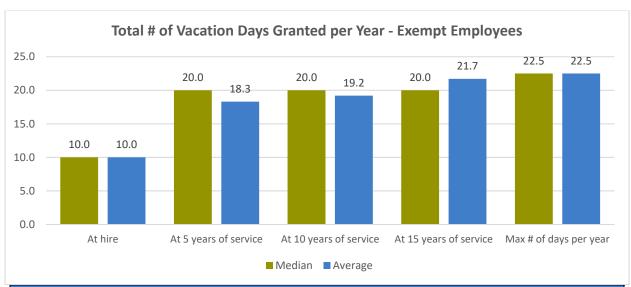

| Total # of Vacation Days Granted per Year - Exempt Employees |        |        |         |
|--------------------------------------------------------------|--------|--------|---------|
| Service Level                                                | # Orgs | Median | Average |
| At hire                                                      | 6      | 10.0   | 10.0    |
| At 5 years of service                                        | 6      | 20.0   | 18.3    |
| At 10 years of service                                       | 6      | 20.0   | 19.2    |
| At 15 years of service                                       | 6      | 20.0   | 21.7    |
| Maximum # of days granted per year                           | 6      | 22.5   | 22.5    |