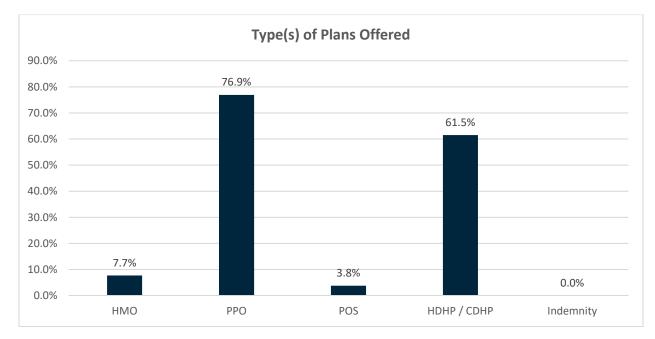

| Type(s) of Plans Offered                 |      |       |      |       |      |
|------------------------------------------|------|-------|------|-------|------|
| # Orgs HMO PPO POS HDHP / CDHP Indemnity |      |       |      |       |      |
| 26                                       | 7.7% | 76.9% | 3.8% | 61.5% | 0.0% |