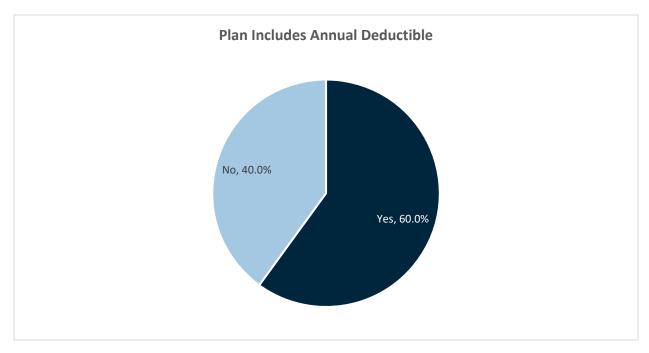

| Plan Includes Annual Deductible |       |       |  |
|---------------------------------|-------|-------|--|
| # Orgs Yes No                   |       |       |  |
| 10                              | 60.0% | 40.0% |  |