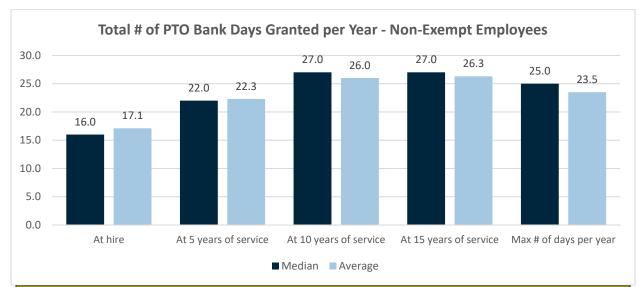

### Pay for Time Not Worked (continued)

| Total # of PTO Bank Days Granted per Year - Non-Exempt Employees |        |        |         |
|------------------------------------------------------------------|--------|--------|---------|
| Service Level                                                    | # Orgs | Median | Average |
| At hire                                                          | 18     | 16.0   | 17.1    |
| At 5 years of service                                            | 19     | 22.0   | 22.3    |
| At 10 years of service                                           | 19     | 27.0   | 26.0    |
| At 15 years of service                                           | 19     | 27.0   | 26.3    |
| Maximum # of days granted per year                               | 12     | 25.0   | 23.5    |