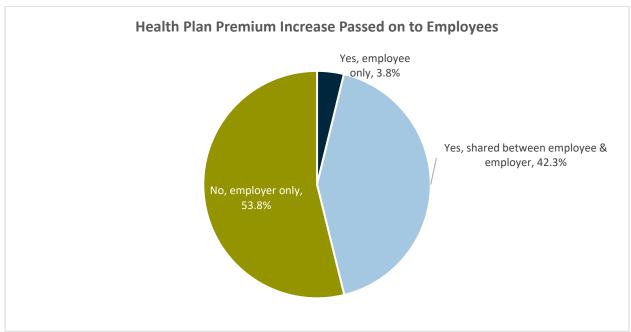

# **Healthcare Benefits (continued)**

| Health Plan Premium Increase Passed on to Employees |                    |                                         |                   |
|-----------------------------------------------------|--------------------|-----------------------------------------|-------------------|
| # Orgs                                              | Yes, employee only | Yes, shared between employee & employer | No, employer only |
| 26                                                  | 3.8%               | 42.3%                                   | 53.8%             |