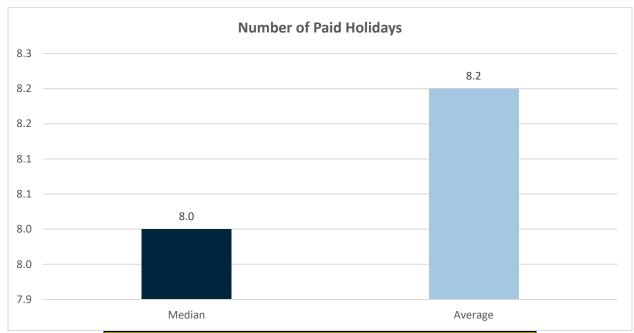

#### Pay for Time Not Worked (continued)

| Number of Paid Holidays |     |     |  |  |  |  |  |
|-------------------------|-----|-----|--|--|--|--|--|
| # Orgs Median Average   |     |     |  |  |  |  |  |
| 24                      | 8.0 | 8.2 |  |  |  |  |  |