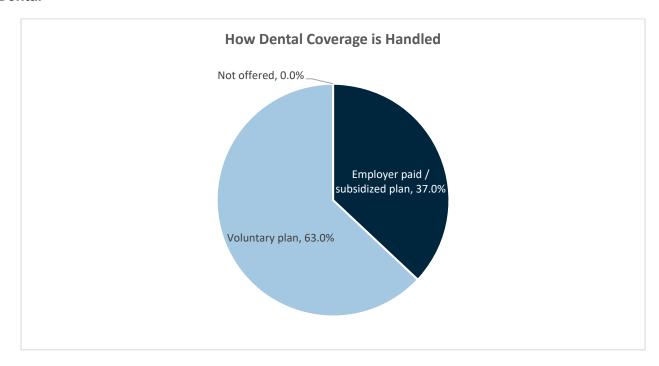

#### Dental

| How Dental Coverage is Handled                                    |       |       |      |
|-------------------------------------------------------------------|-------|-------|------|
| # Orgs Employer paid / subsidized plan Voluntary plan Not offered |       |       |      |
| 27                                                                | 37.0% | 63.0% | 0.0% |