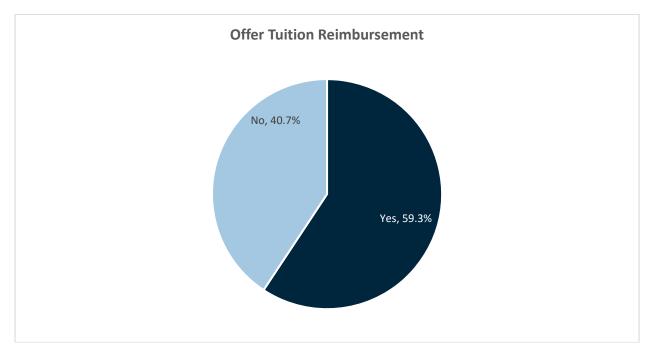

#### **Tuition Reimbursement**

| Offer Tuition Reimbursement |       |       |  |  |  |  |  |
|-----------------------------|-------|-------|--|--|--|--|--|
| # Orgs Yes No               |       |       |  |  |  |  |  |
| 27                          | 59.3% | 40.7% |  |  |  |  |  |