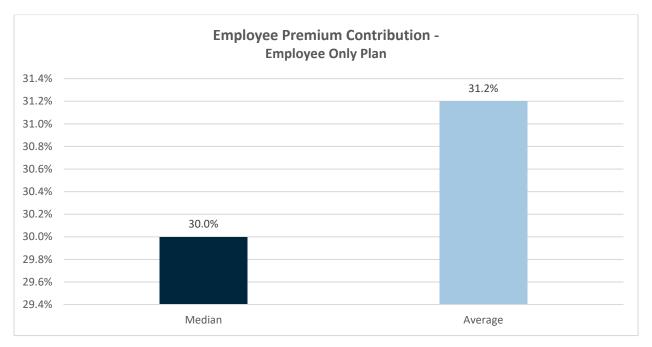

| Employee Premium Contribution –<br>Employee Only Plan |        |         |  |
|-------------------------------------------------------|--------|---------|--|
| # Orgs                                                | Median | Average |  |
| 9                                                     | 30.0%  | 31.2%   |  |