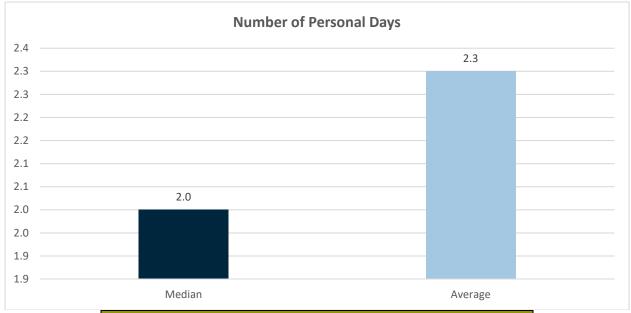

| Number of Personal Days |        |         |  |  |
|-------------------------|--------|---------|--|--|
| # Orgs                  | Median | Average |  |  |
| 7                       | 2.0    | 2.3     |  |  |