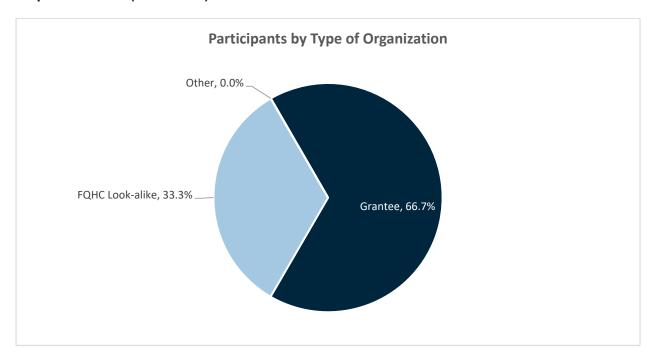

# **Participant Profiles (continued)**

| Participants by Type of Organization       |       |       |      |  |
|--------------------------------------------|-------|-------|------|--|
| # Orgs Health Center FQHC Look-alike Other |       |       |      |  |
| 27                                         | 66.7% | 33.3% | 0.0% |  |