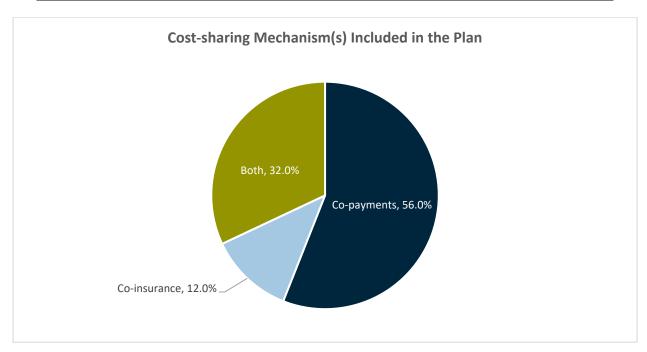

| Cost-sharing Mechanism(s) Included in the Plan |             |              |       |
|------------------------------------------------|-------------|--------------|-------|
| # Orgs                                         | Co-payments | Co-insurance | Both  |
| 25                                             | 56.0%       | 12.0%        | 32.0% |