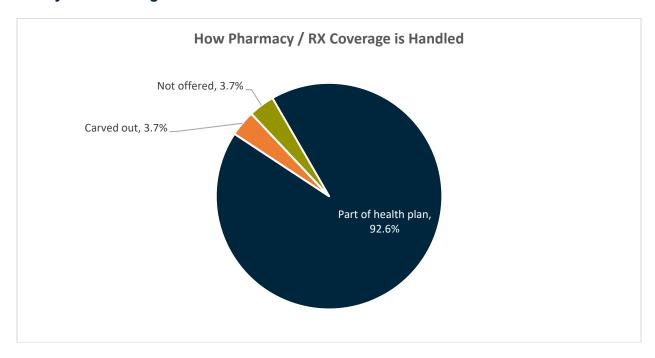

# Pharmacy / RX Coverage

| How Pharmacy / RX Coverage is Handled             |       |      |      |
|---------------------------------------------------|-------|------|------|
| # Orgs Part of health plan Carved out Not offered |       |      |      |
| 27                                                | 92.6% | 3.7% | 3.7% |