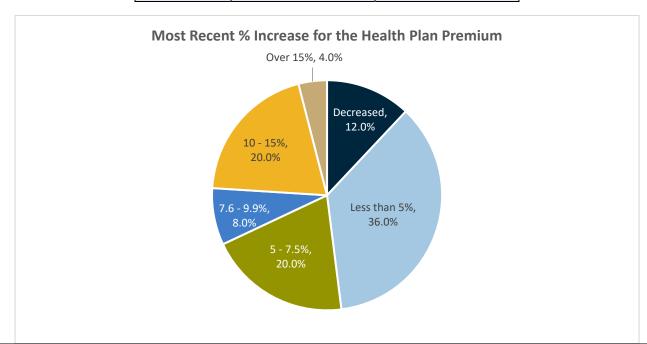

|                                                                                      | Most Recent % Increase for the Health Plan Premium |  |  |  |  |
|--------------------------------------------------------------------------------------|----------------------------------------------------|--|--|--|--|
| # Orgs Decreased Less than 5% 5 – 7.5% 7.6 – 9.9% 10 – 15% Over 15%                  |                                                    |  |  |  |  |
| 25         12.0%         36.0%         20.0%         8.0%         20.0%         4.0% |                                                    |  |  |  |  |