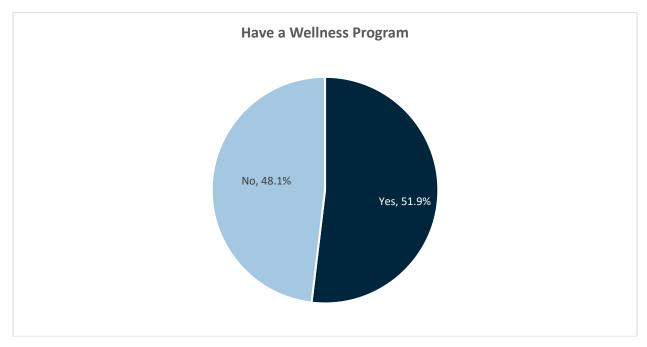

#### **Wellness Program**

| Have a Wellness Program |       |       |  |  |  |  |  |
|-------------------------|-------|-------|--|--|--|--|--|
| # Orgs                  | Yes   | No    |  |  |  |  |  |
| 27                      | 51.9% | 48.1% |  |  |  |  |  |