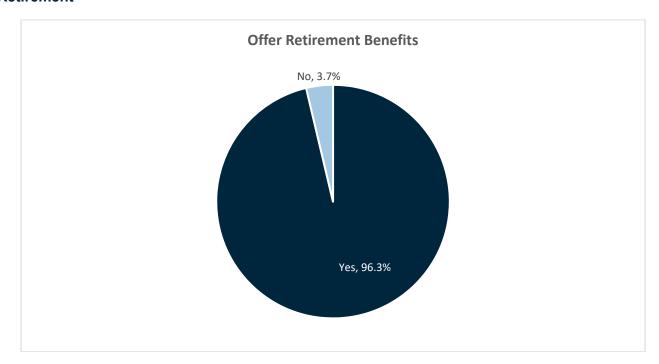

#### Retirement

| Offer Retirement Benefits |       |      |  |
|---------------------------|-------|------|--|
| # Orgs Yes No             |       |      |  |
| 27                        | 96.3% | 3.7% |  |