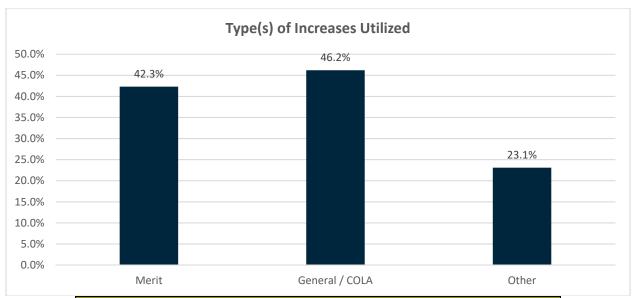

#### **Physicians**

| Type(s) of Increases Utilized     |       |       |       |  |  |
|-----------------------------------|-------|-------|-------|--|--|
| # Orgs Merit General / COLA Other |       |       |       |  |  |
| 26                                | 42.3% | 46.2% | 23.1% |  |  |

| Actual Salary Increases |        |        |         |
|-------------------------|--------|--------|---------|
| Increase Type           | # Orgs | Median | Average |
| Merit                   | 10     | 3.3%   | 3.4%    |
| General / COLA          | 13     | 3.0%   | 2.5%    |
| Other                   | 2      | ***    | ***     |
| Total                   | 21     | 3.0%   | 3.6%    |