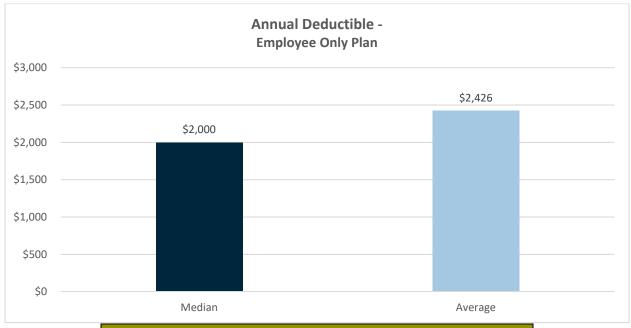

| Annual Deductible –<br>Employee Only Plan |         |         |
|-------------------------------------------|---------|---------|
| # Orgs                                    | Median  | Average |
| 25                                        | \$2,000 | \$2,426 |