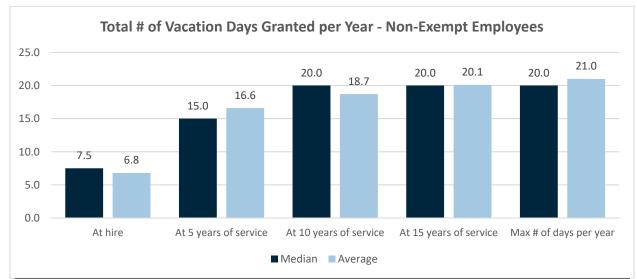

### Pay for Time Not Worked (continued)

| Total # of Vacation Days Granted per Year - Non-Exempt Employees |        |        |         |
|------------------------------------------------------------------|--------|--------|---------|
| Service Level                                                    | # Orgs | Median | Average |
| At hire                                                          | 6      | 7.5    | 6.8     |
| At 5 years of service                                            | 7      | 15.0   | 16.6    |
| At 10 years of service                                           | 7      | 20.0   | 18.7    |
| At 15 years of service                                           | 7      | 20.0   | 20.1    |
| Maximum # of days granted per year                               | 7      | 20.0   | 21.0    |