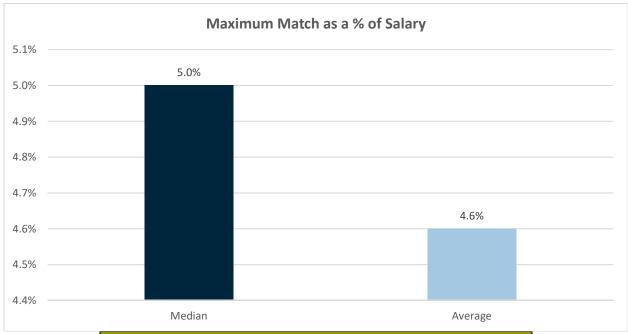

| Maximum Match as a % of Salary |        |         |
|--------------------------------|--------|---------|
| # Orgs                         | Median | Average |
| 17                             | 5.0%   | 4.6%    |