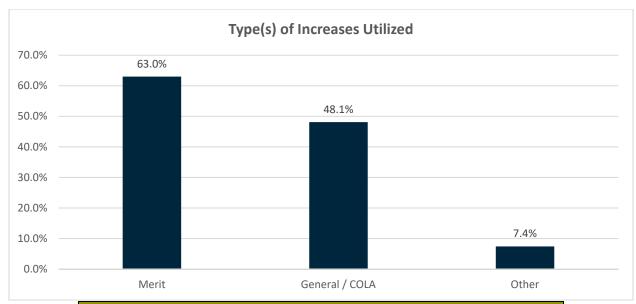

#### **Clinical Support Staff**

| Type(s) of Increases Utilized     |       |       |      |  |
|-----------------------------------|-------|-------|------|--|
| # Orgs Merit General / COLA Other |       |       |      |  |
| 27                                | 63.0% | 48.1% | 7.4% |  |