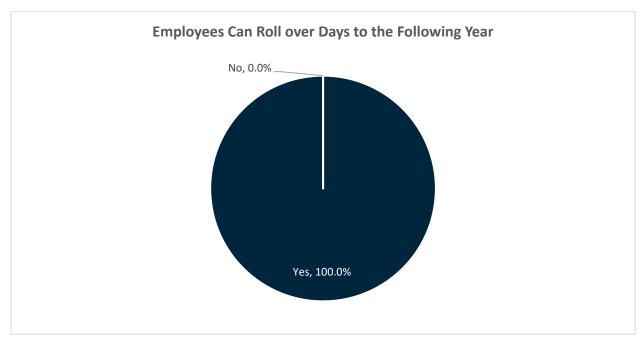

| Employees Can Roll over Days to the Following Year |        |      |  |  |  |  |  |
|----------------------------------------------------|--------|------|--|--|--|--|--|
| # Orgs                                             | No     |      |  |  |  |  |  |
| 26                                                 | 100.0% | 0.0% |  |  |  |  |  |