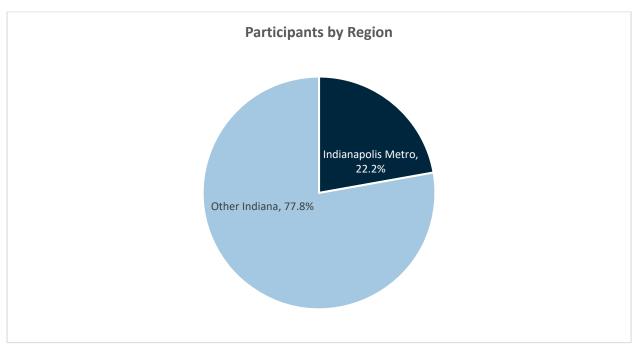

| Participants by Region              |       |       |  |
|-------------------------------------|-------|-------|--|
| # Orgs Indianapolis Metro Other Inc |       |       |  |
| 27                                  | 22.2% | 77.8% |  |