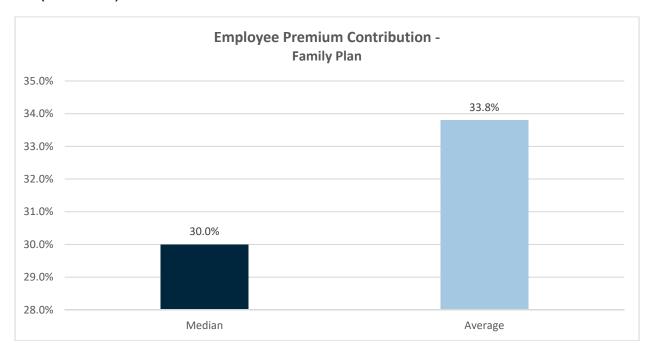

# **Dental (continued)**

| Employee Premium Contribution –<br>Family Plan |       |       |  |
|------------------------------------------------|-------|-------|--|
| # Orgs Median Average                          |       |       |  |
| 9                                              | 30.0% | 33.8% |  |