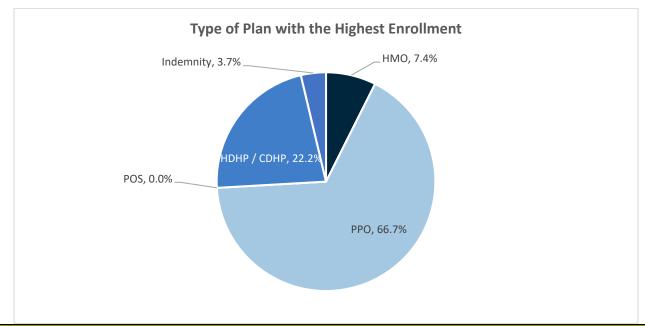

| Type of Plan with the Highest Enrollment |  |  |  |  |  |
|------------------------------------------|--|--|--|--|--|
| # Orgs HMO PPO POS HDHP / CDHP Indemnity |  |  |  |  |  |
| 27 7.4% 66.7% 0.0% 22.2% 3.7%            |  |  |  |  |  |