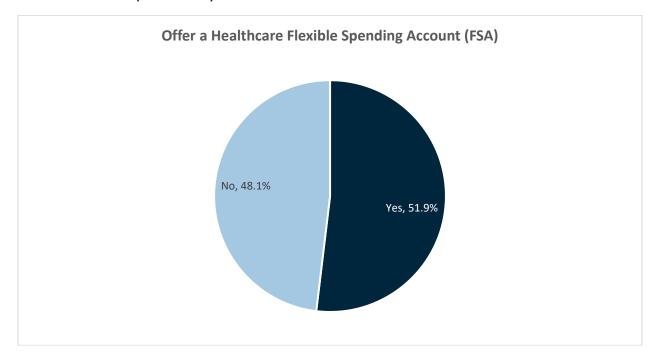

| Offer a Healthcare Flexible Spending Account (FSA) |        |       |  |  |
|----------------------------------------------------|--------|-------|--|--|
| # Orgs                                             | Yes No |       |  |  |
| 27                                                 | 51.9%  | 48.1% |  |  |