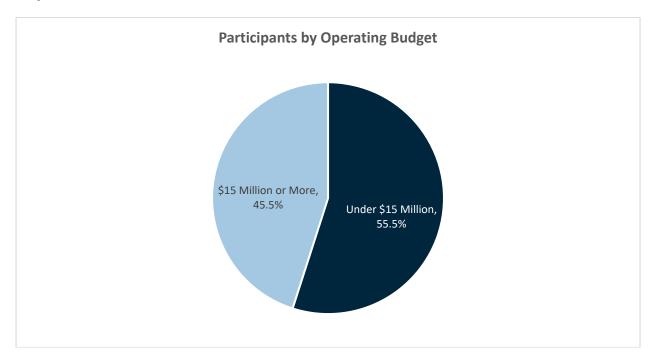

# **Participant Profiles**

| Participants by Operating Budget               |       |       |  |  |
|------------------------------------------------|-------|-------|--|--|
| # Orgs Under \$15 Million \$15 Million or More |       |       |  |  |
| 27                                             | 55.5% | 44.5% |  |  |