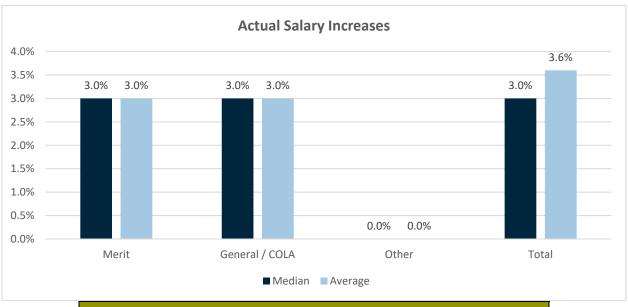

#### Administrative Support Staff

| Type(s) of Increases Utilized     |                     |  |  |  |  |  |
|-----------------------------------|---------------------|--|--|--|--|--|
| # Orgs Merit General / COLA Other |                     |  |  |  |  |  |
| 27                                | 27 63.0% 48.1% 7.4% |  |  |  |  |  |

| Actual Salary Increases |        |        |         |  |
|-------------------------|--------|--------|---------|--|
| Increase Type           | # Orgs | Median | Average |  |
| Merit                   | 16     | 3.0%   | 3.0%    |  |
| General / COLA          | 13     | 3.0%   | 3.0%    |  |
| Other                   | 1      | ***    | ***     |  |
| Total                   | 25     | 3.0%   | 3.6%    |  |