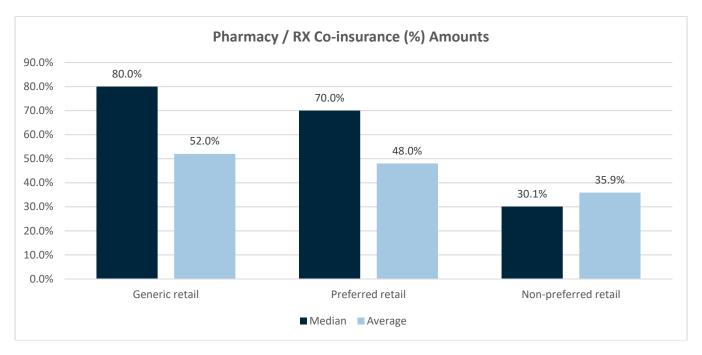

# Pharmacy / RX Coverage (continued)

| Pharmacy / RX Co-insurance (%) Amounts (Amount Paid by Plan) |        |        |         |
|--------------------------------------------------------------|--------|--------|---------|
| Prescription Type                                            | # Orgs | Median | Average |
| Generic retail                                               | 5      | 80.0%  | 52.0%   |
| Preferred retail                                             | 5      | 70.0%  | 48.0%   |
| Non-preferred retail                                         | 6      | 30.1%  | 35.9%   |
| Mail order generic (90 days)                                 | 4      | ***    | ***     |
| Mail order preferred (90 days)                               | 3      | ***    | ***     |
| Mail order non-preferred (90 days)                           | 4      | ***    | ***     |