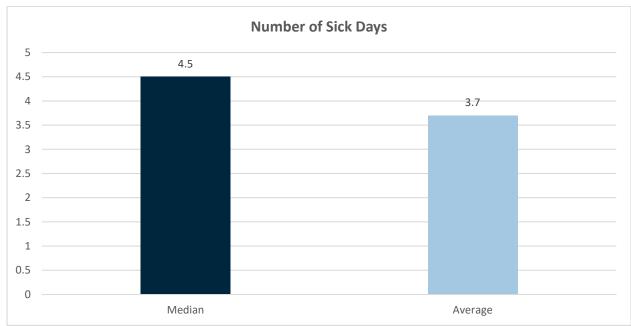

# Pay for Time Not Worked (continued)

| Number of Sick Days |        |         |  |  |
|---------------------|--------|---------|--|--|
| # Orgs              | Median | Average |  |  |
| 6                   | 4.5    | 3.7     |  |  |