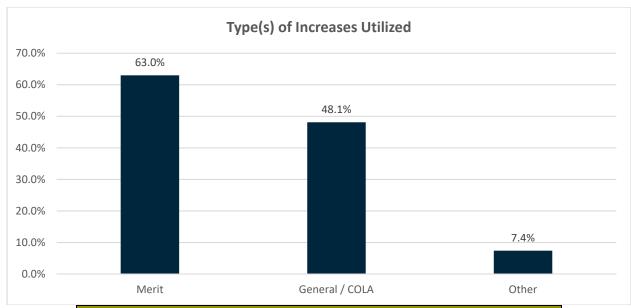

#### **Clinical Support Staff**

| Type(s) of Increases Utilized     |       |       |      |  |
|-----------------------------------|-------|-------|------|--|
| # Orgs Merit General / COLA Other |       |       |      |  |
| 27                                | 63.0% | 48.1% | 7.4% |  |