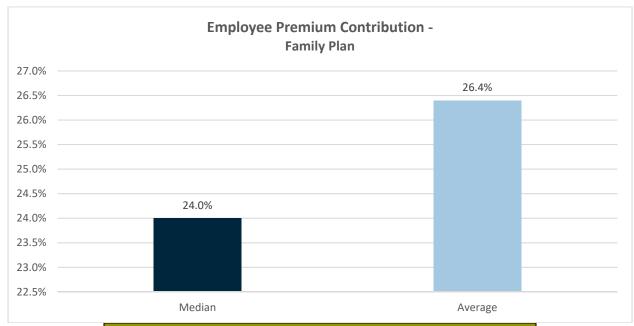

| Employee Premium Contribution –<br>Family Plan |       |       |  |
|------------------------------------------------|-------|-------|--|
| # Orgs Median Average                          |       |       |  |
| 26                                             | 24.0% | 26.4% |  |