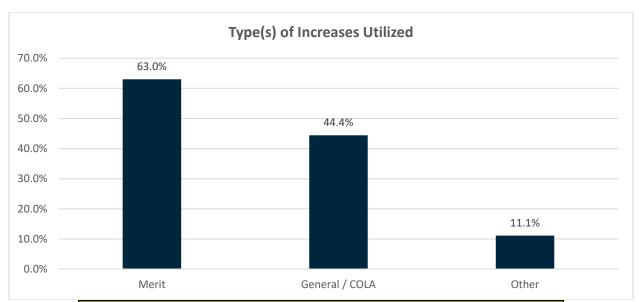

#### Executive / Management

|                                   | Type(s) of Increases Utilized |       |       |       |  |
|-----------------------------------|-------------------------------|-------|-------|-------|--|
| # Orgs Merit General / COLA Other |                               |       |       |       |  |
|                                   | 27                            | 63.0% | 44.4% | 11.1% |  |