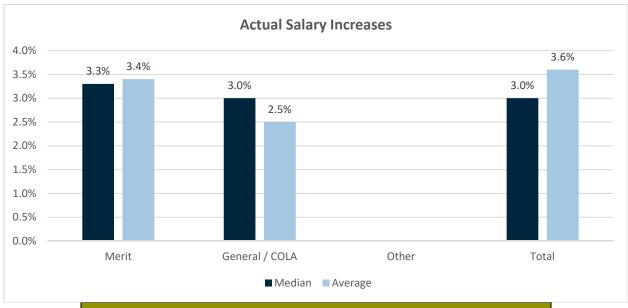

| Actual Salary Increases |        |        |         |
|-------------------------|--------|--------|---------|
| Increase Type           | # Orgs | Median | Average |
| Merit                   | 10     | 3.3%   | 3.4%    |
| General / COLA          | 13     | 3.0%   | 2.5%    |
| Other                   | 2      | ***    | ***     |
| Total                   | 21     | 3.0%   | 3.6%    |