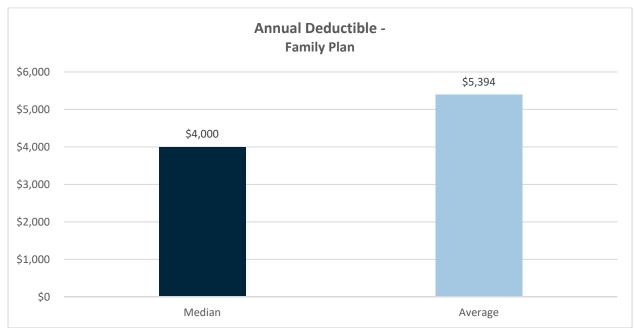

| Annual Deductible –<br>Family Plan |         |         |
|------------------------------------|---------|---------|
| # Orgs                             | Median  | Average |
| 25                                 | \$4,000 | \$5,394 |