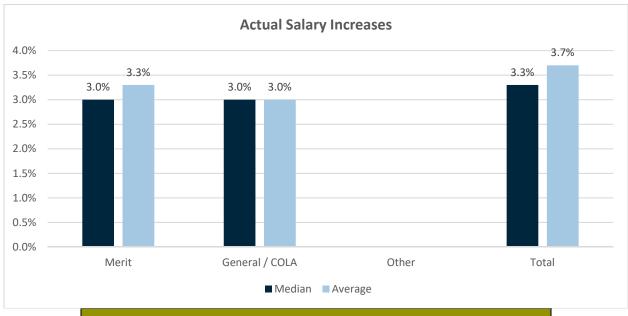

#### Executive / Management

|                                   | Type(s) of Increases Utilized |       |       |       |  |
|-----------------------------------|-------------------------------|-------|-------|-------|--|
| # Orgs Merit General / COLA Other |                               |       |       |       |  |
|                                   | 27                            | 63.0% | 44.4% | 11.1% |  |

| Actual Salary Increases |        |        |         |
|-------------------------|--------|--------|---------|
| Increase Type           | # Orgs | Median | Average |
| Merit                   | 15     | 3.0%   | 3.3%    |
| General / COLA          | 12     | 3.0%   | 3.0%    |
| Other                   | 1      | ***    | ***     |
| Total                   | 24     | 3.3%   | 3.7%    |