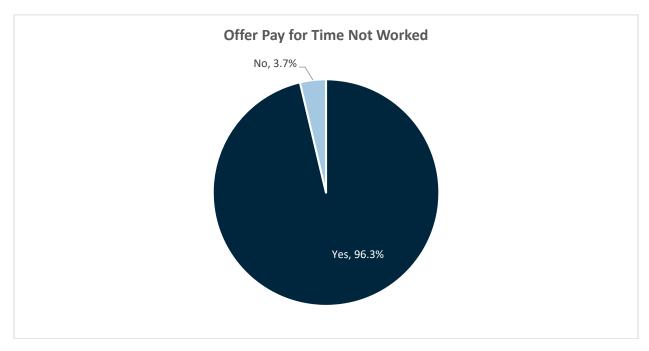

### **Pay for Time Not Worked**

| Offer Pay for Time Not Worked |       |      |
|-------------------------------|-------|------|
| # Orgs                        | Yes   | No   |
| 27                            | 96.3% | 3.7% |